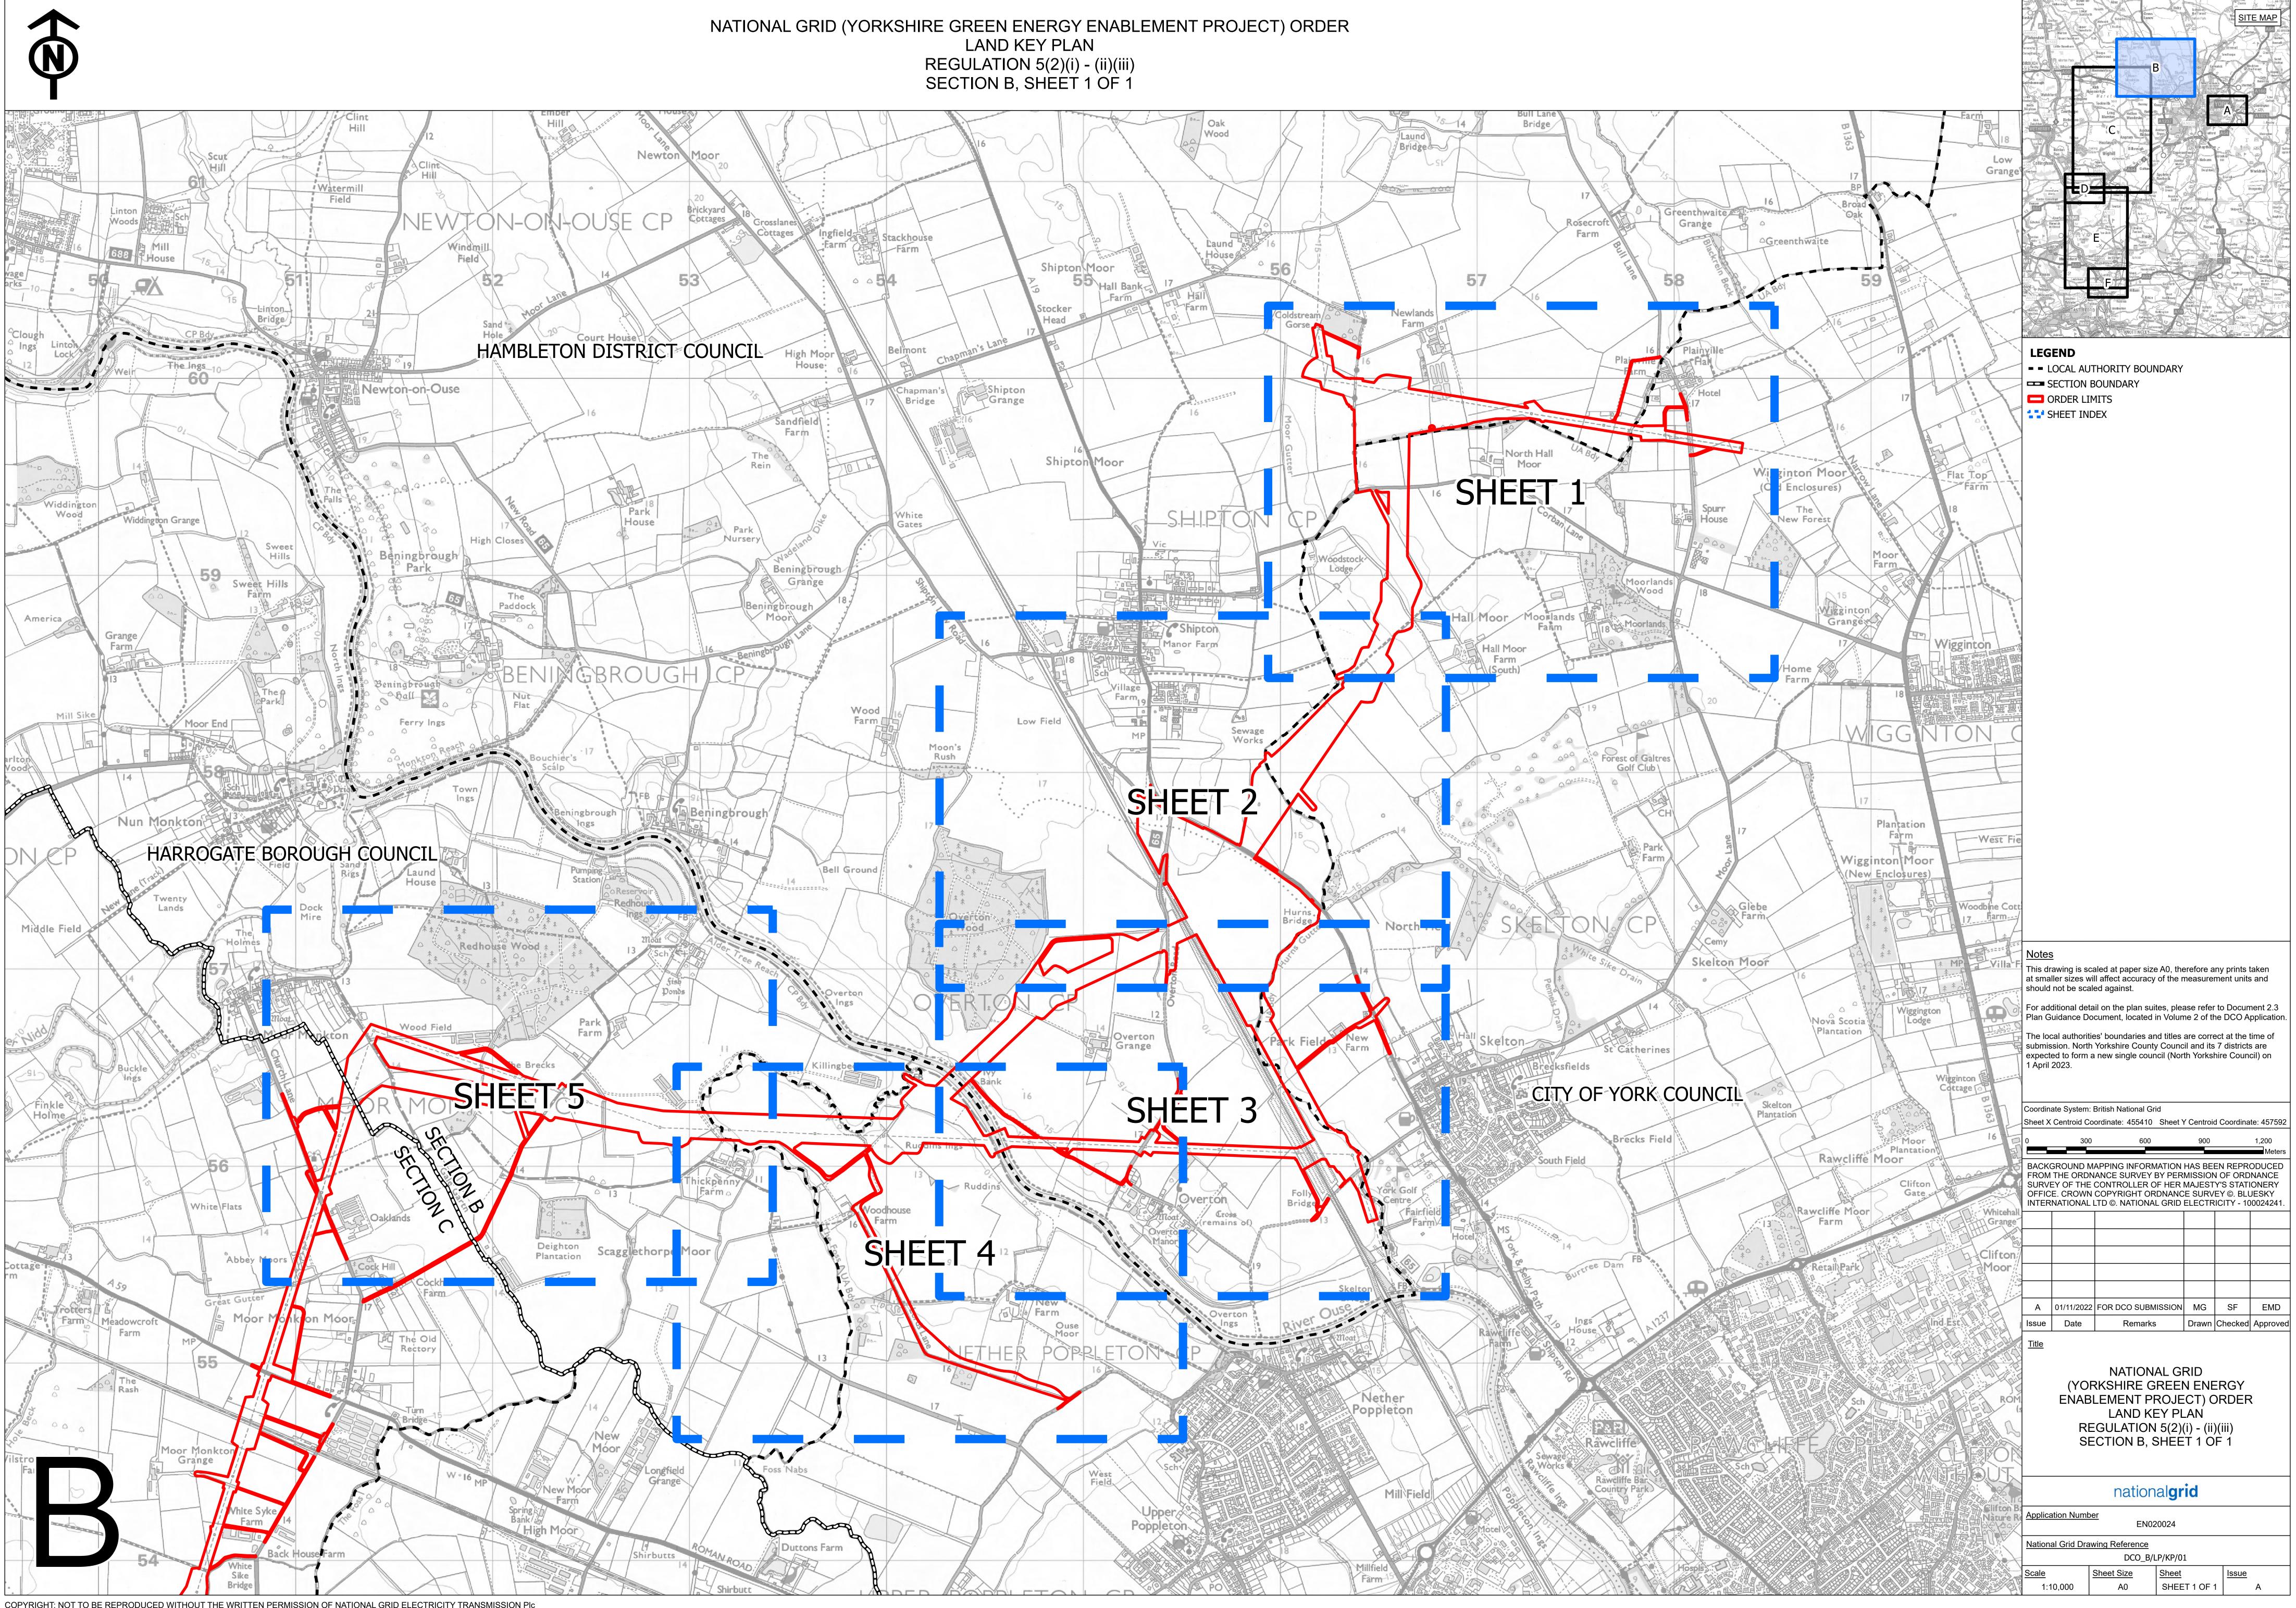

## **Document 2.5.2 Land Plan Section B**

Final Issue A November 2022

Planning Inspectorate Reference: EN020024

Infrastructure Planning (Applications: Prescribed Forms and Procedure) Regulations 2009 Regulation 5(2)(i) - (ii)(iii)