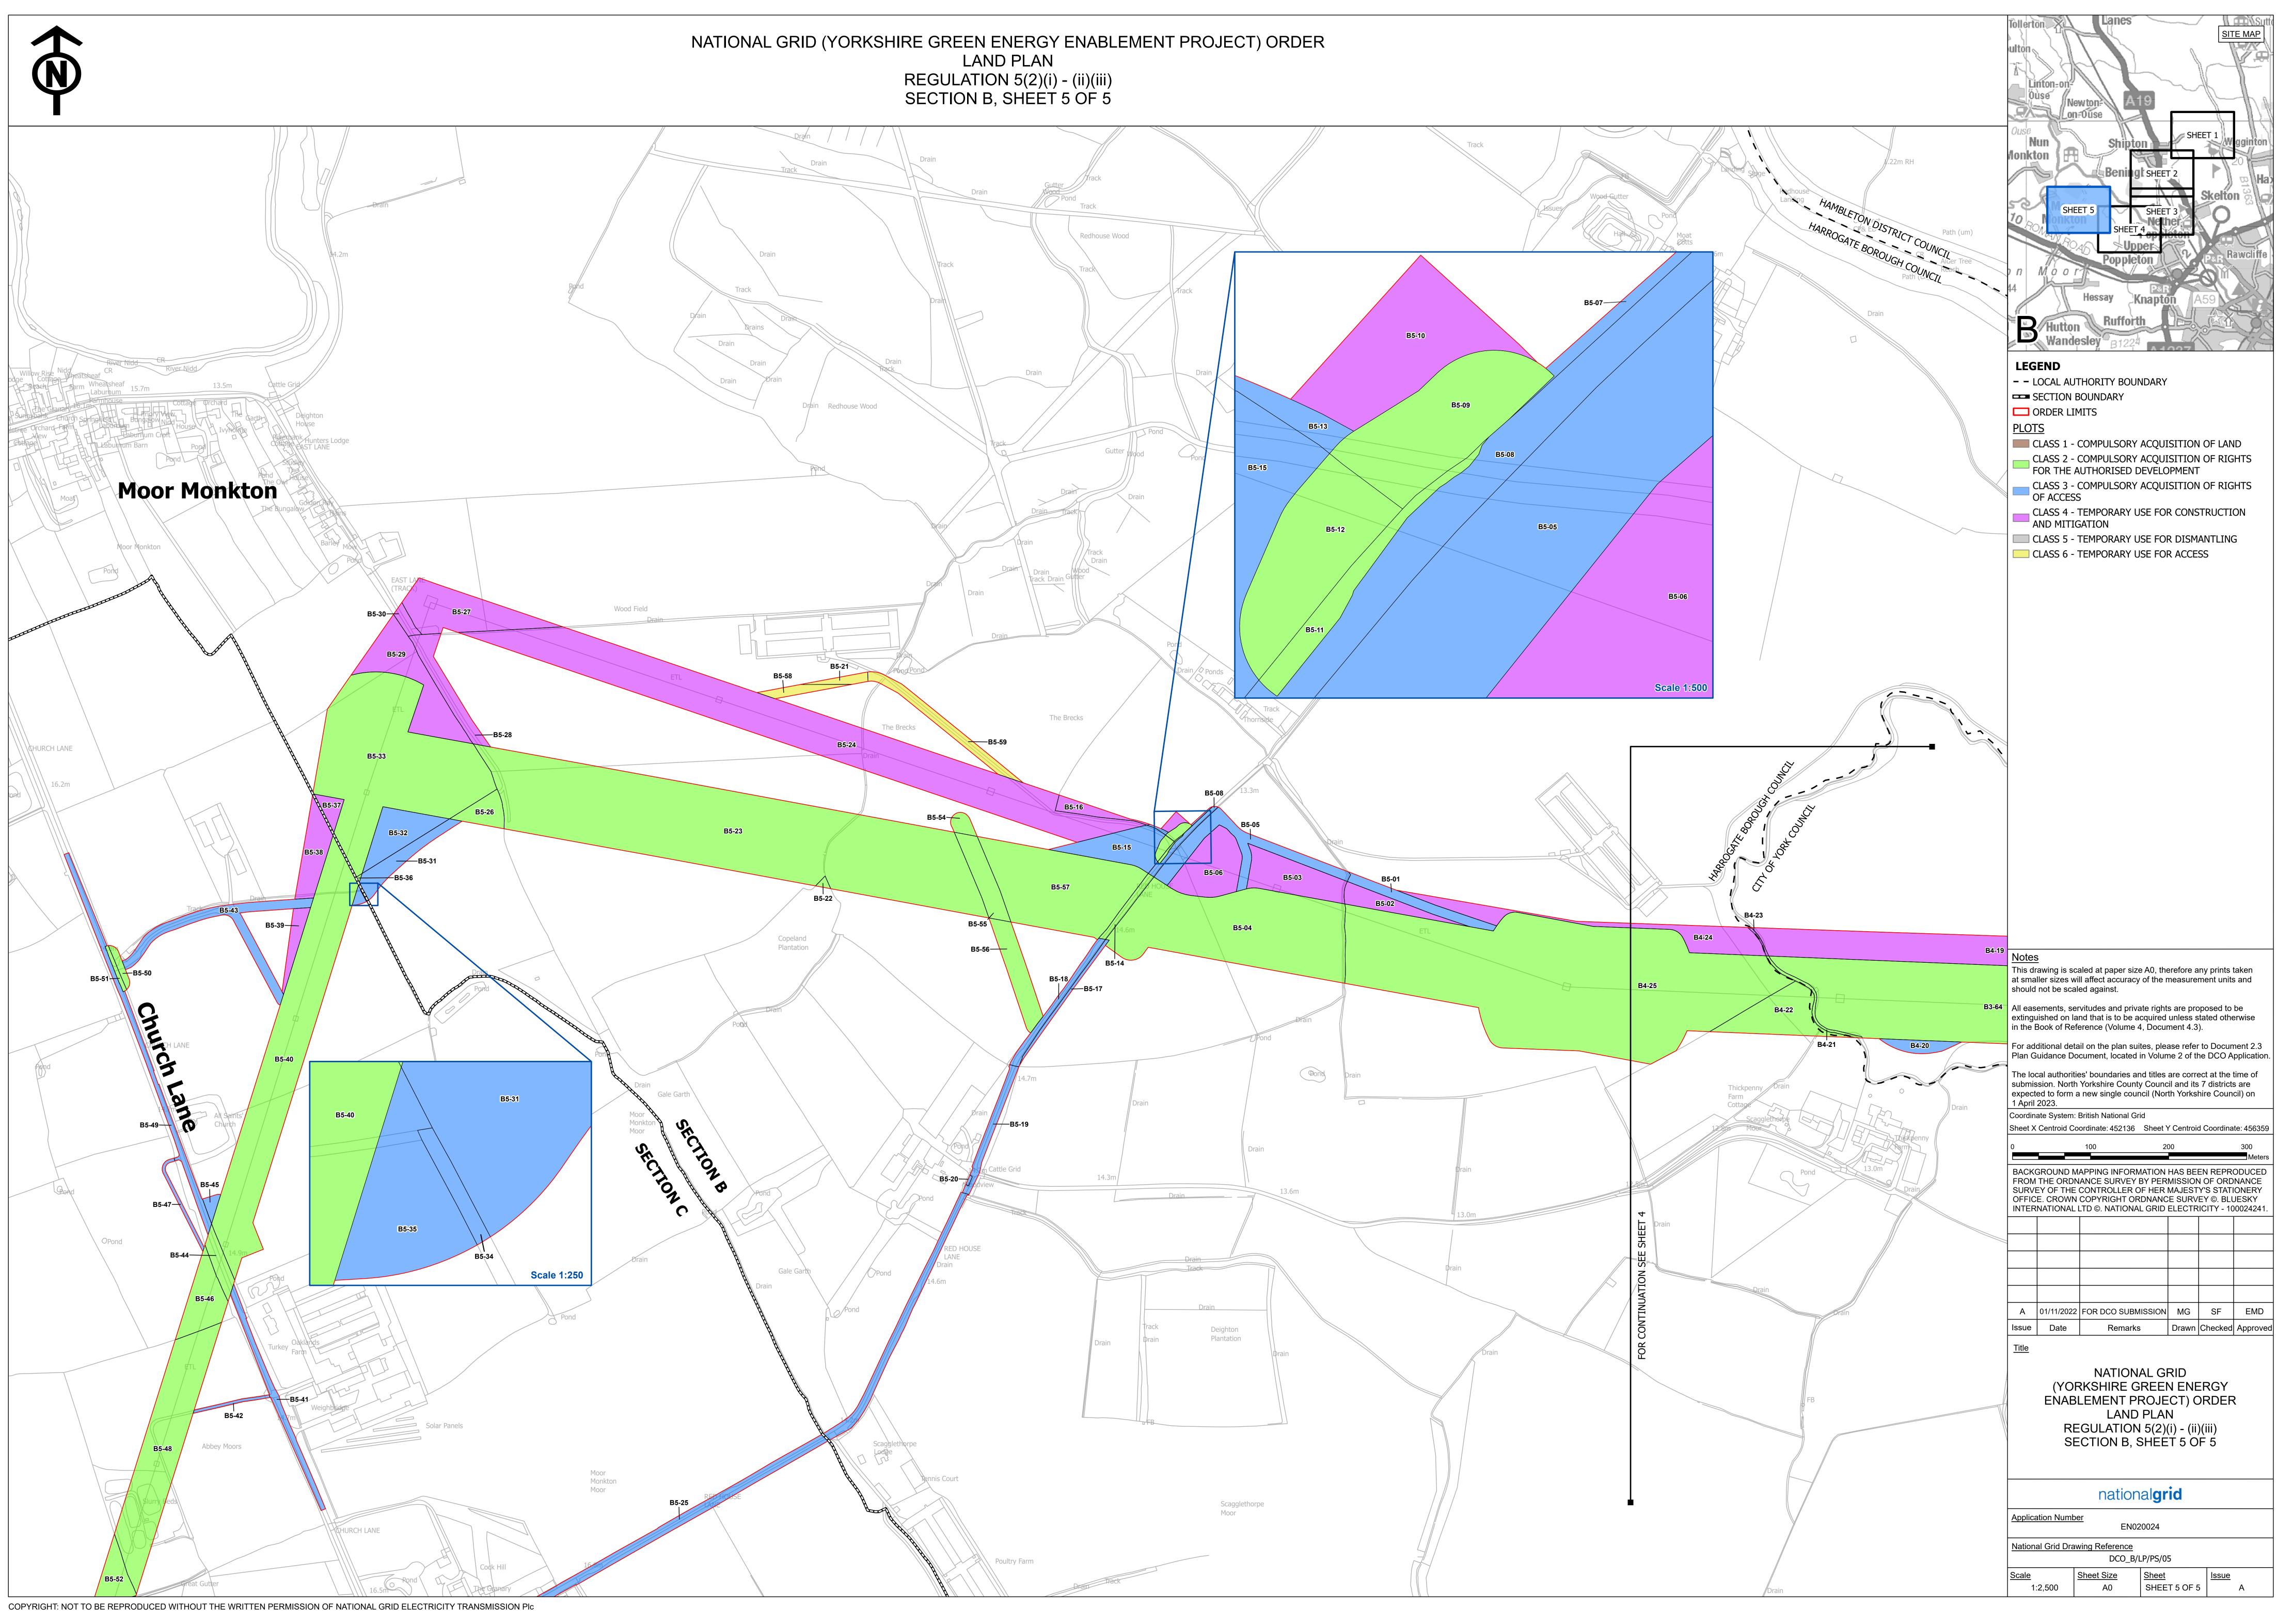

## **Document 2.5.2 Land Plan Section B**

Final Issue A November 2022

Planning Inspectorate Reference: EN020024

Infrastructure Planning (Applications: Prescribed Forms and Procedure) Regulations 2009 Regulation 5(2)(i) - (ii)(iii)